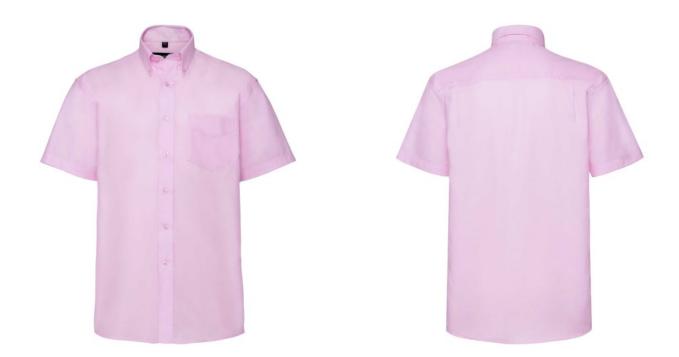

## RUSSELL MEN'S SHORT SLEEVE SHIRT EASY CARE OXFORD

## **Specification**

RUSSELL Men's Short Sleeve Shirt EASY CARE OXFORD. Ideal choice for corporate wear because everyone looks good. Classic collar with or without buttons, two buttons on cuff. 70% Cotton / 30% Oxford polyester, 130/135 g / m2. Wash at 40 degrees. EASY CARE - fast drying, easy to iron Cls Pk 19.5 / 49/50